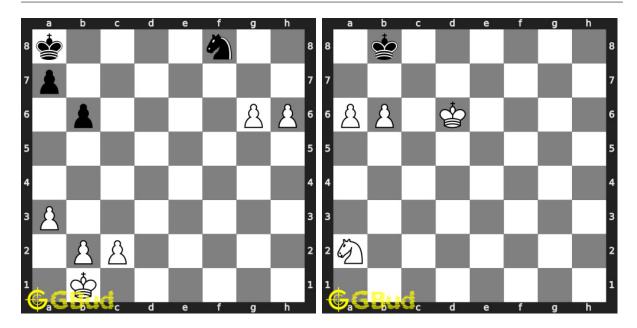

### 36. Gain Queen

Level: medium, Next Move: Black Solution: https://gbud.in/glrsfc4

## 38. How to avoid losing the game

Level: easy, Next Move: White Solution: https://gbud.in/glrsfc4